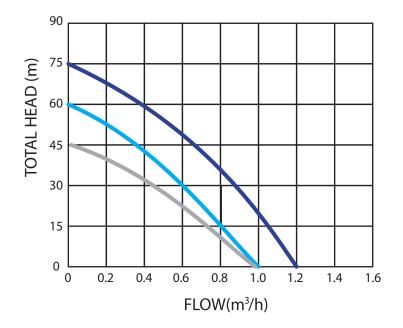

BOX 1 SALSOLAR 50 with 2 x 90w solar panels Pumps up to 35m (Total Dynamic Head)

Product code: 73900050

BOX 2 SALSOLAR 80 with 1 x 300w solar panels

Pumps up to 60m (Total Dynamic Head)

Product code: 73900080

BOX 3 SALSOLAR 100 with 2 x 300w solar panels

Pumps up to 75m (Total Dynamic Head) Product code: 73900100

**Online Sizing at** www.pumpinabox.co.za

#### BOX 1 SALSOLAR 50 with 2 x 90w Solar Modules

Pump Voltage: 24V | Power: 120W | Max Flow: 1.0m3/h

Max Head: 45m | Outlet: 20mm | Best Input Voltage: 30 - 48V

Maximum Input Current: 15A | Max Open Circuit Voltage: <48V

#### BOX 2 SALSOLAR 80 with 1 x 300w Solar Module

Pump Voltage: 36V | Power: 210W | Max Flow: 1.0m3/h

Max Head: 60m | Outlet: 20mm | Best Input Voltage: 30 - 48V

Maximum Input Current: 15A | Max Open Circuit Voltage: <48V

#### BOX 3 SALSOLAR 100 with 2 x 300w Solar Modules

Pump Voltage: 48V | Power: 500W | Max Flow: 1.2m3/h

Max Head: 85m | Outlet: 20mm | Best Input Voltage: 60 - 90V

Maximum Input Current: 15A | Max Open Circuit Voltage: <100V