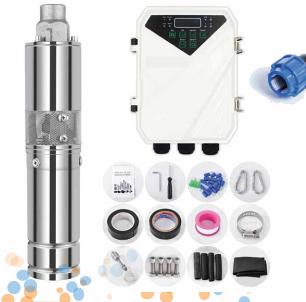

## What's in the box?

- Pump & Motor
- Controller
- Solar Panels
- 4mm Submersible 3-Core Cable
- Rope
- 2 x 5m Solar Cable
- MC4 Connectors
- Baseplate
- Pipe Fittings (32mm pipe)
- Run-Dry Protection
- Instructions