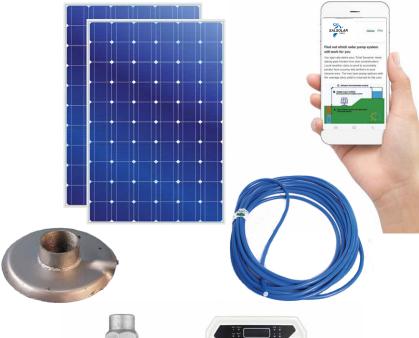

## What's in the box?

- Pump & Motor
- Controller
- Solar Panels
- 4mm Submersible 3-Core Cable
- Rope
- 2 x 5m Solar Cable
- MC4 Connectors
- Baseplate
- Pipe Fittings (32mm pipe)
- Run-Dry Protection
- Instructions

BOX 1 SALSOLAR 50 with 2 x 90w solar panels Pumps up to 35m (Total Dynamic Head)

Product code: 73900050

BOX 2 SALSOLAR 80 with 1 x 300w solar panels

Pumps up to 60m (Total Dynamic Head)

Product code: 73900080

BOX 3 SALSOLAR 100 with 2 x 300w solar panels

Pumps up to 75m (Total Dynamic Head) Product code: 73900100

**Online Sizing at** www.pumpinabox.co.za