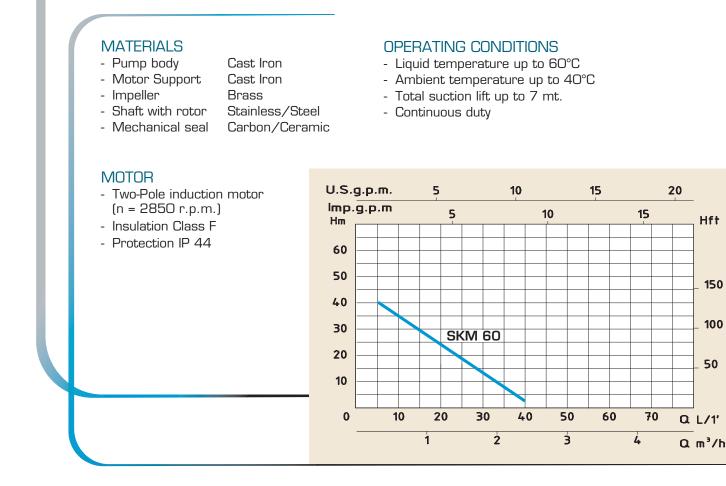

## TECHNICAL DATA

| TYPE           | <i>Nominal</i><br><i>Power</i><br>P2 |      | INPUT<br>POWER | AMPERE         | Q = CAPACITY              |       |     |    |     |     |     |     |     |    |     |  |
|----------------|--------------------------------------|------|----------------|----------------|---------------------------|-------|-----|----|-----|-----|-----|-----|-----|----|-----|--|
| Single - phase |                                      |      | P1             | Single - phase | m³/h                      | - , - | 0,6 | 1  | 1,2 | 1,5 | 1,8 | 2,1 | 2,4 | 3  | 3,6 |  |
|                |                                      |      |                |                | lt/1'                     | 5     | 10  | 16 | 20  | 25  | 30  | 35  | 40  | 50 | 60  |  |
| 230V-50Hz      | HP                                   | kW   | kW             | 1 x 230V       | Total head in meters w.c. |       |     |    |     |     |     |     |     |    |     |  |
| SKM 60         | 0,6                                  | 0,45 | 0,6            | 3,1            | H (m)                     | 40    | 35  | 30 | 24  | 18  | 12  | 7   | 2   |    |     |  |