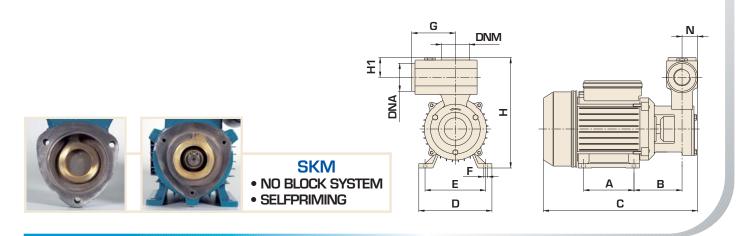

## DIMENSIONS AND WEIGHTS

| TYPE           | DIMENSIONS mm |    |     |     |     |   |     |     |    |    |     | DIMENS | Weight |     |     |     |
|----------------|---------------|----|-----|-----|-----|---|-----|-----|----|----|-----|--------|--------|-----|-----|-----|
| Single - phase | А             | в  | С   | D   | E   | F | G   | н   | H1 | N  | DNA | DNM    | Р      | L   | Н   | Kg  |
| SKM 60         | 80            | 65 | 240 | 120 | 100 | 7 | 115 | 190 | 40 | 40 | 1"  | 1"     | 170    | 260 | 215 | 7,5 |