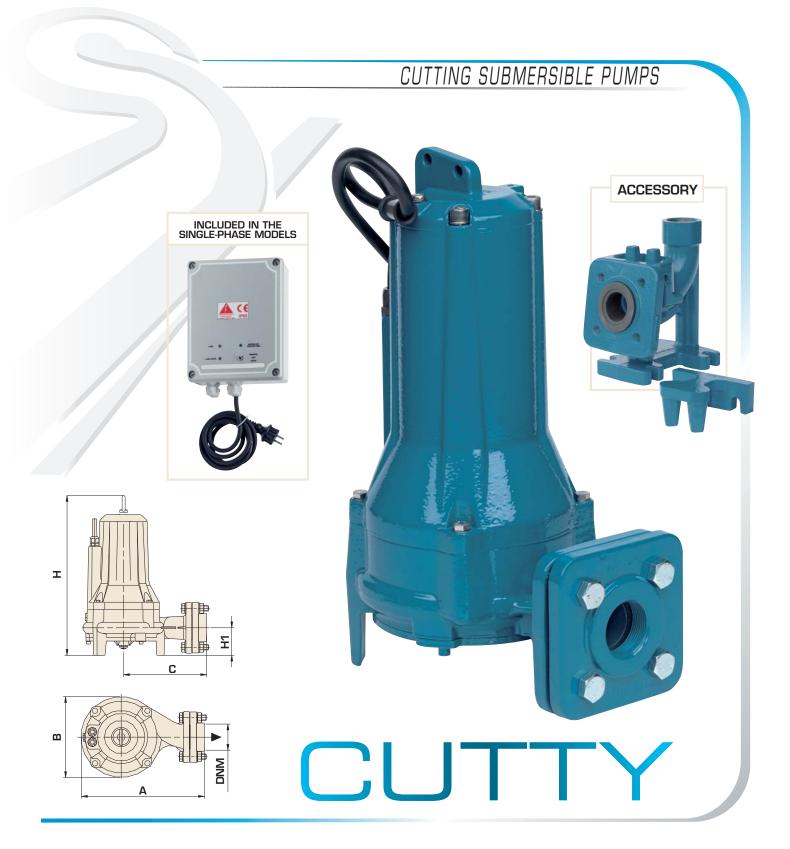

# **DIMENSIONS AND WEIGHTS**

| TYPE         |               |     |     | DIMEN: | Weight |    |             |     |     |     |    |
|--------------|---------------|-----|-----|--------|--------|----|-------------|-----|-----|-----|----|
| Single-phase | Three-phase   | А   | В   | С      | Н      | H1 | DNM         | Р   | L   | Н   | Kg |
| CUTTY 200 N  |               | 300 | 206 | 200    | 446    | 72 | <b>1"</b> ½ | 220 | 320 | 450 | 35 |
| CUTTY 250 N  | CUTTY 250 N-T | 305 | 206 | 200    | 468    | 72 | <b>1"</b> ½ | 220 | 320 | 450 | 45 |

## **APPLICATION**

The Cutty series comprehend electric pump with plunged impeller, this impeller is multi-pipe, open, with a cutting system in the suction. It is particularly suitable in presence of long, filamentous or fibrous fibres, of destroyable solids also of big dimensions and in biologic liquids or in civil waters.