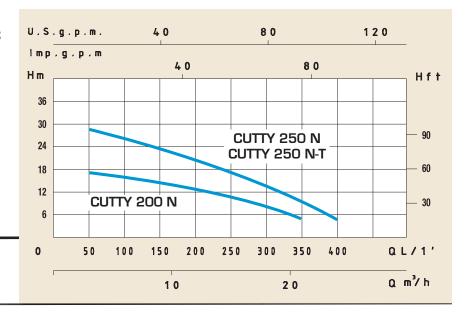

## TECHNICAL DATA

| TYPE         |               | NOM         |      | INPUT<br>POWER | AMPERE   |                           | Q = CAPACITY |    |     |     |     |     |     |     |     |     |     |  |
|--------------|---------------|-------------|------|----------------|----------|---------------------------|--------------|----|-----|-----|-----|-----|-----|-----|-----|-----|-----|--|
| Single-phase | Three-phase   | POWER<br>P2 |      |                | Single-  | Three-                    | m³/h         | 3  | 6   | 9   | 12  | 15  | 18  | 21  | 24  | 27  | 30  |  |
|              |               |             |      |                | phase    | phase                     | lt/1'        | 50 | 100 | 150 | 200 | 250 | 300 | 350 | 400 | 450 | 500 |  |
| 230V-50Hz    | 230/400V-50Hz | HP kW       | kW   | 1 x 230V       | 3 x 400V | Total head in meters w.c. |              |    |     |     |     |     |     |     |     |     |     |  |
| CUTTY 200 N  |               | 2           | 1,5  | 2              | 8,6      |                           | н            | 17 | 15  | 14  | 11  | 9   | 7   | 5   |     |     |     |  |
| CUTTY 250 N  | CUTTY 250 N-T | 2,5         | 1,85 | 2,7            | 11,5     | 4,8                       | (m)          | 27 | 25  | 22  | 19  | 16  | 10  | 9   | 5   |     |     |  |