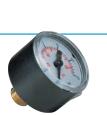

## PRESSURE GAUGE

| TYPE                         | SIZE | CONNECTOR |
|------------------------------|------|-----------|
| Pressure gauge back attack   | Ø 50 | 1/4"      |
| Pressure gauge radial attack | Ø 50 | 1/4"      |