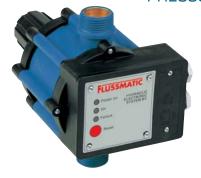

### PRESSURE REGULATOR FOR ELECTRIC PUMPS

| TYPE               | TYPE                 | TYPE                     |
|--------------------|----------------------|--------------------------|
| FLUSSMATIC 1" x 1" | MONDIALPRESS 1" x 1" | MASCONTROL 11/4" x 11/4" |

APPLICATION - Particularly suitable for the automatic control in water pressure system. The pump starts and stops automatically when cocks are opened and the delivery is none. Device avoids dry running working and protects the pump from over-suction capacity.