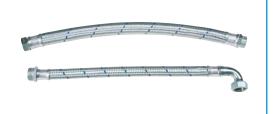

### ANTI VIBRATION FLEXIBLE HOSE

| TYPE                 | CONNECTOR |  |
|----------------------|-----------|--|
| Flex hose 25x520x25  | Bend      |  |
| Flex hose 25x600x25  | Straight  |  |
| Flex hose 25x800x25  | Bend      |  |
| Flex hose 25x1000x25 | Straight  |  |
| Flex hose 32x1000x32 | Bend      |  |