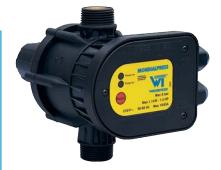

### PRESSURE REGULATOR FOR ELECTRIC PUMPS

| TYPE               | TYPE                 | TYPE                     |
|--------------------|----------------------|--------------------------|
| FLUSSMATIC 1" x 1" | MONDIALPRESS 1" x 1" | MASCONTROL 11/4" x 11/4" |

APPLICATION - Particularly suitable for the automatic control in water pressure system. The pump starts and stops automatically when cocks are opened and the delivery is none. Device avoids dry running working and protects the pump from over-suction capacity.