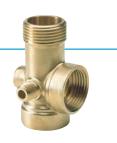

# BRASS CONNECTOR

| ТҮРЕ            | SIZE |
|-----------------|------|
| 4 way Connector | 1"   |
| 5 way Connector | 1"   |