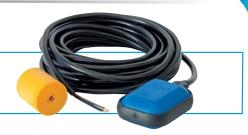

### **FLOATER**

| TYPE     | SIZE |
|----------|------|
| IGD 10/S | 10 m |



### ANTI VIBRATION FLEXIBLE HOSE

| TYPE                 | CONNECTOR |  |
|----------------------|-----------|--|
| Flex hose 25x520x25  | Bend      |  |
| Flex hose 25x600x25  | Straight  |  |
| Flex hose 25x800x25  | Bend      |  |
| Flex hose 25x1000x25 | Straight  |  |
| Flex hose 32x1000x32 | Bend      |  |



## PRESSURE GAUGE

| TYPE                         | SIZE | CONNECTOR |
|------------------------------|------|-----------|
| Pressure gauge back attack   | Ø 50 | 1/4"      |
| Pressure gauge radial attack | Ø 50 | 1/4"      |





# BRASS CONNECTOR

| ТҮРЕ            | SIZE |
|-----------------|------|
| 4 way Connector | 1"   |
| 5 way Connector | 1"   |





### PRESSURE REGULATOR FOR ELECTRIC PUMPS







| TYPE               | TYPE                 | TYPE