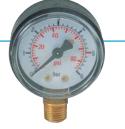

## PRESSURE GAUGE

| TYPE                         | SIZE | CONNECTOR |
|------------------------------|------|-----------|
| Pressure gauge back attack   | Ø 50 | 1/4"      |
| Pressure gauge radial attack | Ø 50 | 1/4"      |