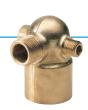

# BRASS CONNECTOR

| ТҮРЕ            | SIZE |
|-----------------|------|
| 4 way Connector | 1"   |
| 5 way Connector | 1"   |